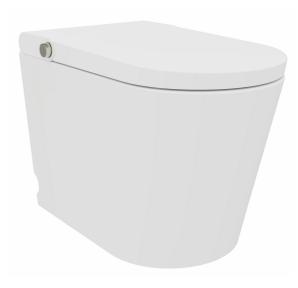

## ST-ZTT-395 **Concord Intelligent Toilet**

\*Installation shall be in accordance with the AS/NZS 3500 series of standards.

## **FEATURE**

- · Rear Cleansing
- Female Cleansing
- Adjustable Seat Temperature
- Dual Flush
- UV Nozzle Disinfect
- · Comfortable Seat Height
- · Warm Air Dryer
- Premium Remote Controls
- · Soft Nightlight
- · Automatic Lid