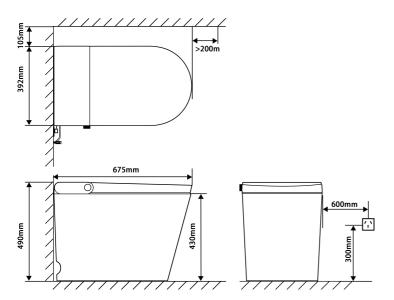

## Specifications

- Size: 675\*392\*490mm
- · Working pressure: 200-500Kpa
- Applicable Voltage: AC 220-240V/50Hz
- Power: 1300W
- S Trap: 180mm 240mm
- P Trap: 180mm
- WELS: 3.4L Average Flush (4 Stars)

(470mm from floor to top of seat) Powerpoint request

ST GEORGE Care: For all sanitary ware products include a 15 Year ceramic replacement and 3 Years labour plus parts warranty\* (Terms & Conditions Apply)