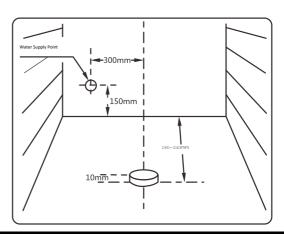

(470mm from floor to top of seat) Powerpoint request

ST GEORGE Care: For all sanitary ware products include a 15 Year ceramic replacement and 3 Years labour plus parts warranty\* (Terms & Conditions Apply)