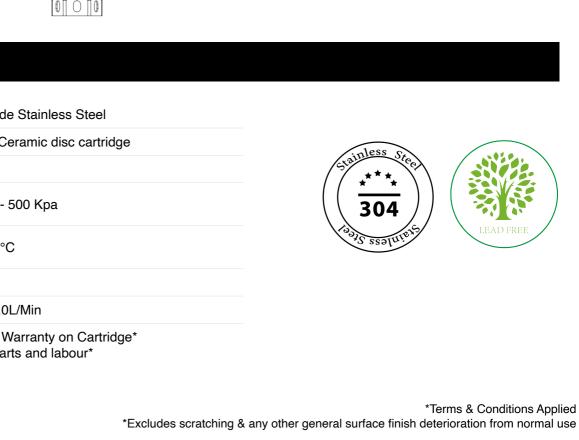

## Specifications

| Materials                | 304 Grade Stainless Steel                                |
|--------------------------|----------------------------------------------------------|
| Cartridge                | Kerox - Ceramic disc cartridge                           |
| Cartridge size           | 35mm                                                     |
| Working Pressures        | 150kPa - 500 Kpa                                         |
| Operating<br>Temperature | 1°C - 65°C                                               |
| Reg Number               | T44738                                                   |
| WELS rating              | 5 Star 5.0L/Min                                          |
| Warranty                 | Lifetime Warranty on Cartridge* 1 year parts and labour* |