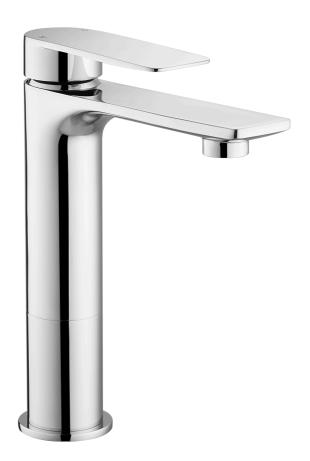

|                                     | Open<br>110<br>118<br>118 |
|-------------------------------------|---------------------------|
| Ø40<br>Ø50<br>Ø50<br>Ø35<br>M32X1.5 |                           |



ST-CON1000-CH(M) Basin Mixer - Concord

Chrome



## Specifications

| Materials                | 304 Grade Stainless Steel                                |
|--------------------------|----------------------------------------------------------|
| Cartridge                | Kerox - Ceramic disc cartridge                           |
| Cartridge size           | 35mm                                                     |
| Working Pressures        | 150kPa - 500 Kpa                                         |
| Operating<br>Temperature | 1°C - 65°C                                               |
| Reg Number               | T44738                                                   |
| WELS rating              | 5 Star 5.0L/Min                                          |
| Warranty                 | Lifetime Warranty on Cartridge* 1 year parts a